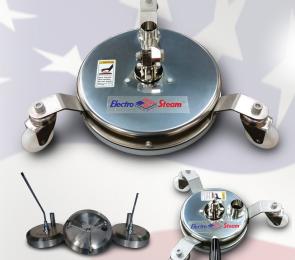

# **Spinner Systems:**

- Portable steam cleaning system for modular, mesh, and wire belts of any material
- Also for deep cleaning floors and walls
- Vacuum ports available, suction the soil from surfaces as you clean
- Cut cleaning time
- Various sizes up to 12" in diameter