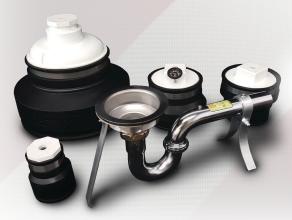

## Drain Tools:

- Portable drain sanitizing customized for your facility's needs
- Various sizes up to 12" in diameter

Electro-Steam<sup>™</sup> Generator Corp. Food Safety Division 5895 Shiloh Rd. Suite 105 Alpharetta, GA 30005