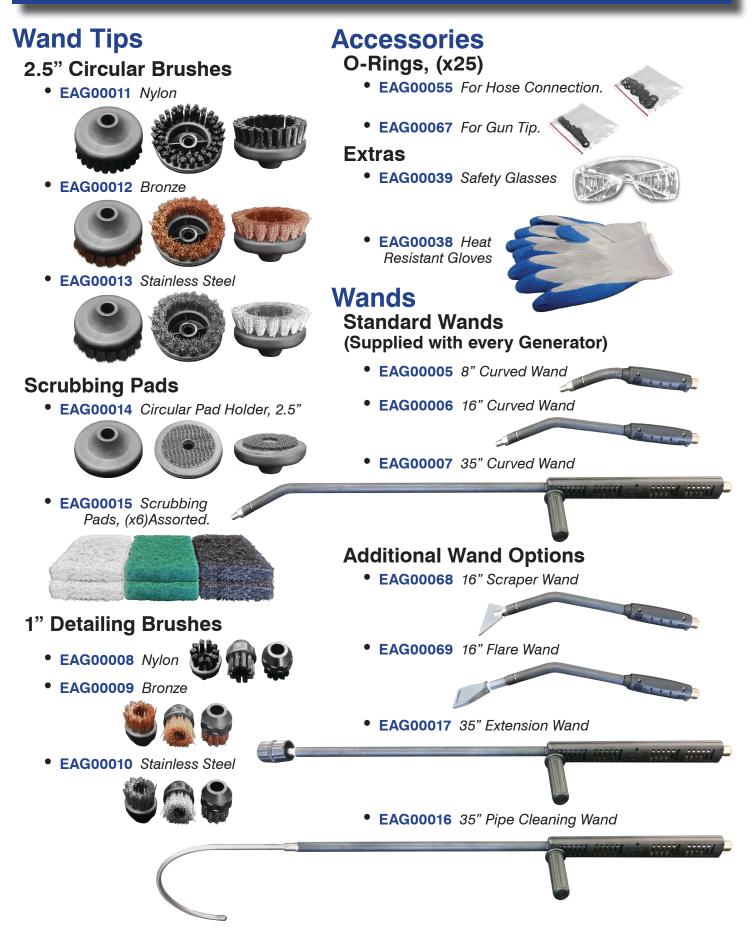

## The Eagle Series Steam Tool Accessories Kit & Optional Wands

**52 Piece Kit** Supplied with Every Machine, Standard.

This Entire kit is provided with every machine so you get the maximum benefit from your investment. The standard kit includes all 52 pieces shown.

- 3 Different Length Wands
- 18 Large Brushes, Assorted
- 18 Small Brushes, Assorted
- 3 Scrubbing Pad Holders
- 6 Scrubbing Pads, Assorted
- 2 Bags of O-Rings
- Pair of Gloves

Sitt

Safety Glasses.

Add these Optional Wands to your Kit and Tackle Those Unique Cleaning Jobs.